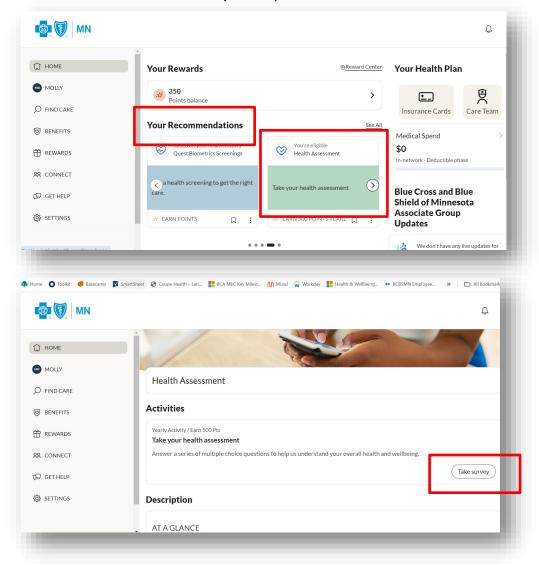

- 1. Log in to your Blue Care Advisor account at bluecrossmn.com/BCA
- 2. On your home screen, you will see **Your Recommendations**. If you have not yet completed your Health Assessment, you will see it there. Click on **Take Survey** to complete:

3. Once you complete your health assessment, you will be able to view your report. Based on your answers, the report will highlight some areas to focus on, suggestions on things to consider, and where you're on track.